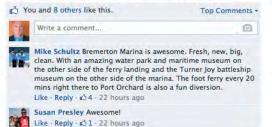

### Facebook: You Can't Buy Advertising This Good

#### Pacific NW Boater

moves with the big ferry wakes. The boats move a bit, but the breakwater feels as solid as the ground... There are picnic tables,

Check out this breakwater! About 30-feet wide and it barely

Unlike - Comment - Share - 19 Q 2 - 22 hours ago - 19