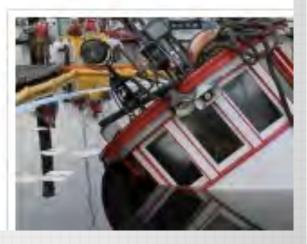

### 'Absolutely Preventable' Sinking of Tug Danger to Eagle Harbor & Problem for C Guard

Posted by Contributor on October 3, 2013 at 3:24 pm

by Julie Hall and Sarah Lane

Nathan Littlejohn, spokesman for Coast Guard District 13, said that the tugboat sinking and subsequent oil spill at Eagle Harbor Marina yesterday, October 2, was "absolutely preventable." According to some current and former residents, the