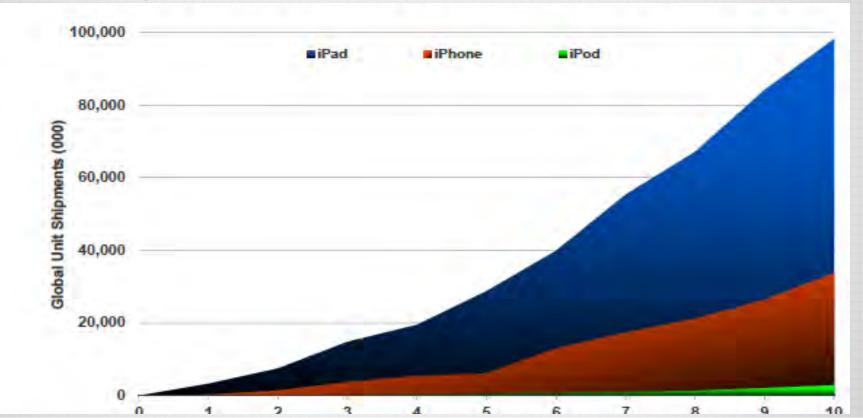

### Ipods Changed History. iPhones Ramped Faster. Ipad Growth 3X Faster Than iPhone!