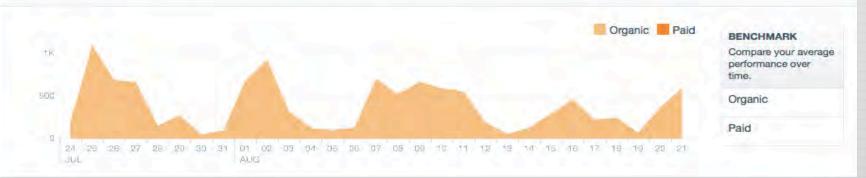

### Social Media Is Influencing Thousands

#### **Total Reach**

The number of people who saw any activity from your page including posts, posts by other people, Page like ads, mentions, and checkins.