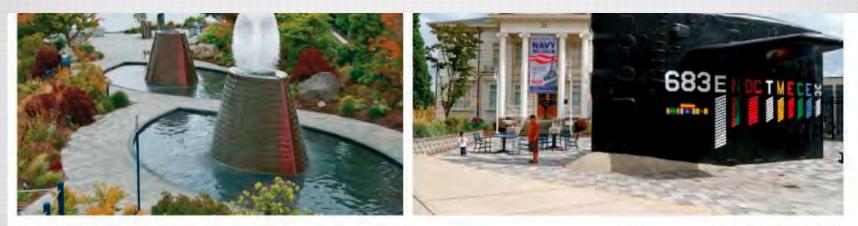

## **PORT OF BREMERTON** ROOTED IN HISTORY, BUT NO LONGER JUST A NAVY TOWN

At Port of Bremerton, you'll find the destroyer USS Turner Joy, the large copper-ringed fountains that are the namesake of Fountain Park and the sail of the nuclear-powered submarine USS Parche, the most decorated ship in the history of the U.S. Navy.