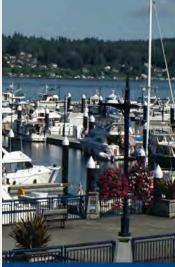

## **PORT OF BREMERTON** ROOTED IN HISTORY, BUT NO LONGER JUST A NAVY TOWN

At Port of Bremerton, you'll find the destroyer USS Turner Joy, the large copper-ringed fountains that are the namesake of Fountain Park and the sail of the nuclear-powered submarine USS Parche, the most decorated ship in the history of the U.S. Navy.