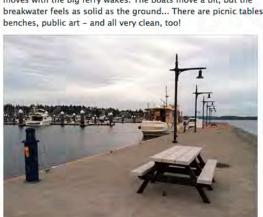

#### Pacific NW Boater

moves with the big ferry wakes. The boats move a bit, but the breakwater feels as solid as the ground... There are picnic tables,

Check out this breakwater! About 30-feet wide and it barely