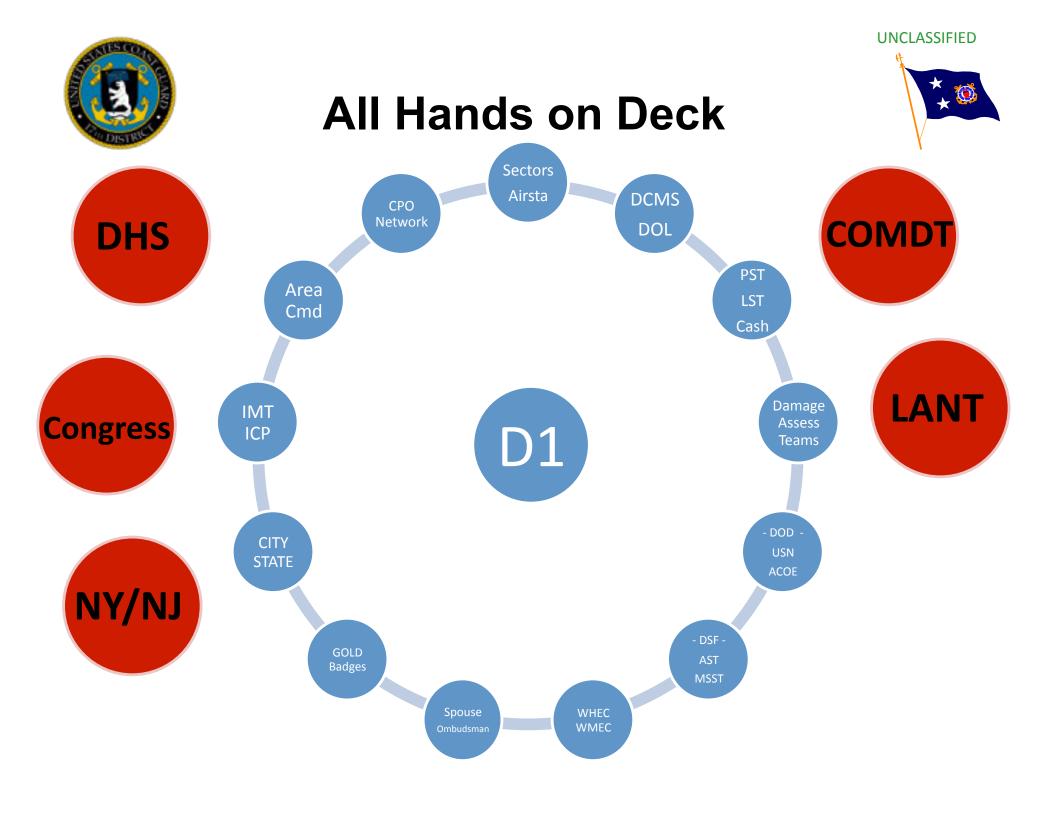

e same. Yours is the earth and everything that's in it.



- Rudyard Kipling



#### The Five Dimensions of Meta-Leadership

UNCLASSIFIED

National Preparedness Leadership Initiative







#### The Five Dimensions of Meta-Leadership



The Person

The Situation

Lead the Silo





0



Hold A mirror to yourself as a leader Your picture of the event must constantly adjust

Support your staff so they will support you







### Leadership in Modern Crisis





**Strategic Comms** 





### Leadership in Modern Crisis













### **Guiding Principles**



#### **D1 Lines of Effort**

- Fight Thru... maintain seamless Coast Guard mission execution
- Reopen the port
- Identify & prioritize our needs
- Take care of our people
- Partner to execute the mission & demonstrate this commitment



# Hurricane Sandy Damage











# Opening the Port - AtoN



## Opening the Port - MTSRU



### A Complex Value Chain



# CGC Spencer arrives in NYC



### Boston Marathon Bombing Response









# US Navy Assistance







# Oil spill cleanup





### John B. Caddell



## Dewatering the Brooklyn Tunnel







## Station Sandy Hook











### Station New York







## Leadership Lessons of "the Fight"









## Questions? Observations? Feedback?