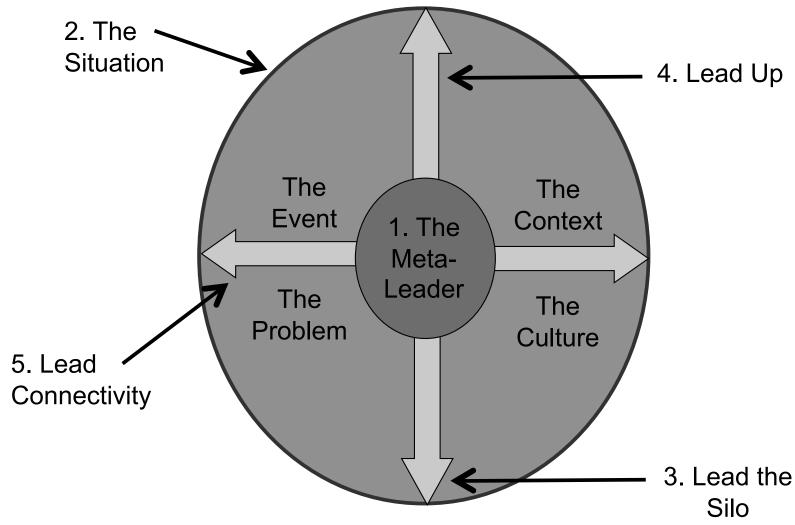

#### The Five Dimensions of Meta-Leadership

UNCLASSIFIED

National Preparedness Leadership Initiative

#### The Five Dimensions of Meta-Leadership

The Person

The Situation

Lead the Silo

0

Hold A mirror to yourself as a leader Your picture of the event must constantly adjust

Support your staff so they will support you