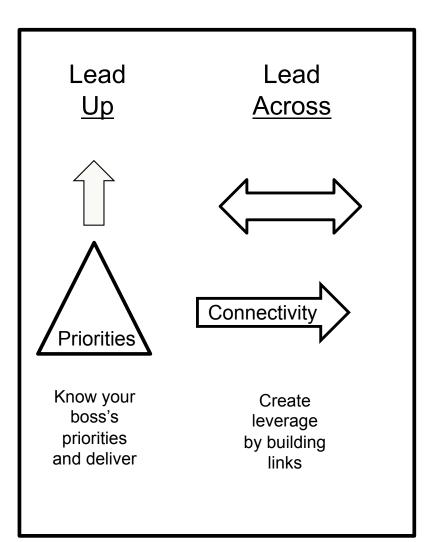

#### The Five Dimensions of Meta-Leadership

The Person

The Situation

Lead the Silo

0

Hold A mirror to yourself as a leader Your picture of the event must constantly adjust

Support your staff so they will support you