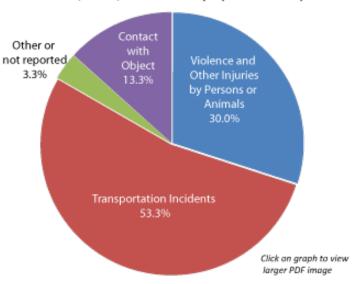

#### Workplace fatalities by event or exposure, Alaska, 2013, all ownerships (32 fatalities)