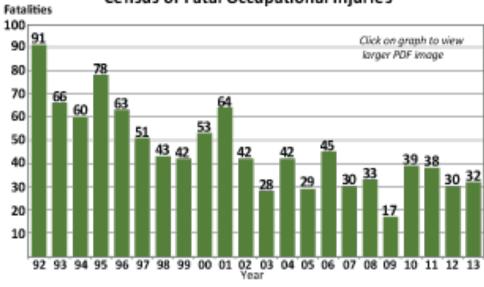

## **ALASKA WORKPLACE FATALITIES**

#### Alaska Workplace Fatalities 1992-2013 Census of Fatal Occupational Injuries